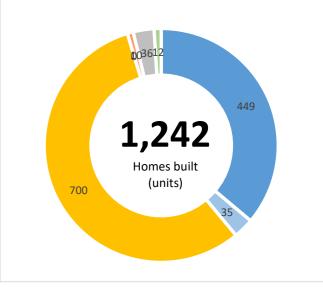

| Live outputs | Transaction | Jobs Created | Brownfield Land - Acres | Homes Created | Com. Space sq ft | Business Rates pa | Loan Amount Drawn Amount |
|--------------|-------------|--------------|-------------------------|---------------|------------------|-------------------|--------------------------|
|              | 8           | 101          | 20                      | 1,202         | 16,617           | £0                | £47,621,429 £16,413,974  |
|              |             |              |                         |               |                  |                   |                          |
| Repaid       | Transaction | Jobs Created | Brownfield Land - Acres | Homes Created | Com. Space sq ft | Business Rates pa | Loan Amount              |
|              | 3           | 87           | 1                       | 40            | 0                | £0                | £15,340,000              |
|              |             |              |                         |               |                  |                   |                          |
| Total        | Transaction | Jobs Created | Brownfield Land - Acres | Homes Created | Com. Space sq ft | Business Rates pa | Loan Amount              |
|              | 11          | 188          | 21                      | 1,242         | 16,617           | £0                | £62,961,429              |
|              |             |              |                         |               |                  |                   |                          |