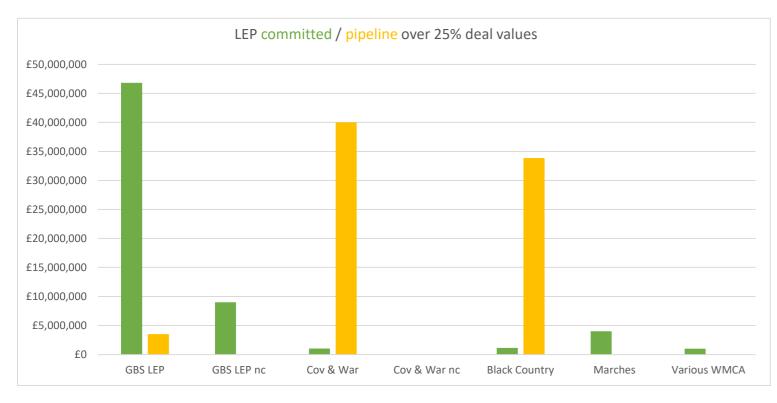

### WMCA RIF - Dashboard

| Birmingham  | Solihull |
|-------------|----------|
| £46,820,000 | £0       |
| £3,500,000  | £0       |

| Cannock | Redditch | Tamworth   | Lichfield |
|---------|----------|------------|-----------|
| £0      | £0       | £9,000,000 | £0        |
| £0      | £0       | £0         | £0        |

#### Coventry

£1,021,429

#### £40,000,000

| N Warwickshire | Nuneaton    | Rugby       | Stratford    | Warwick |
|----------------|-------------|-------------|--------------|---------|
| £0             | £0          | £0          | £0           | £0      |
| £0             | £0          | £0          | £0           | £0      |
| Walsall        | Dudley      | W'hampton   | Sandwell     |         |
| £0             | £1,120,000  | £0          | £0           |         |
| £0             | £13,870,000 | £20,000,000 | £0           |         |
| Telford        | Shropshire  |             | Various WMCA |         |
| £4,000,000     | £0          |             | £1,000,000   |         |
| £0             | £0          |             | £0           |         |
|                |             |             |              |         |