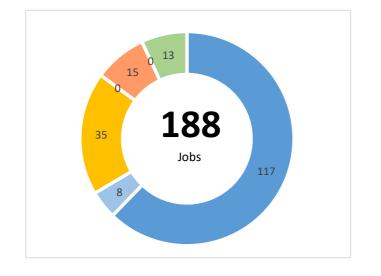

| Live outputs | Transaction | Jobs Created | Brownfield Land - Acres | Homes Created | Com. Space sq ft | Business Rates pa | Loan Amount Drawn Amount |
|--------------|-------------|--------------|-------------------------|---------------|------------------|-------------------|--------------------------|
|              | 8           | 101          | 20                      | 1,202         | 16,617           | £0                | £47,621,429 £16,413,974  |
|              |             |              |                         |               |                  |                   |                          |
| Repaid       | Transaction | Jobs Created | Brownfield Land - Acres | Homes Created | Com. Space sq ft | Business Rates pa | Loan Amount              |
|              | 3           | 87           | 1                       | 40            | 0                | £0                | £15,340,000              |
|              |             |              |                         |               |                  |                   |                          |
| Total        | Transaction | Jobs Created | Brownfield Land - Acres | Homes Created | Com. Space sq ft | Business Rates pa | Loan Amount              |
|              | 11          | 188          | 21                      | 1,242         | 16,617           | £0                | £62,961,429              |
|              |             |              |                         |               |                  |                   |                          |