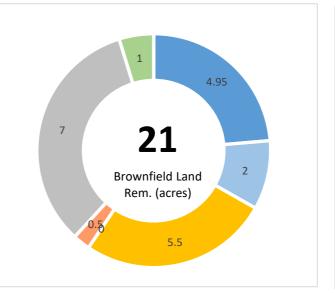

| Live outputs | Transaction | Jobs Created | Brownfield Land - Acres | Homes Created | Com. Space sq ft | Business Rates pa | Loan Amount Drawn Amount |
|--------------|-------------|--------------|-------------------------|---------------|------------------|-------------------|--------------------------|
|              | 8           | 101          | 20                      | 1,202         | 16,617           | £0                | £47,621,429 £16,413,974  |
|              |             |              |                         |               |                  |                   |                          |
| Repaid       | Transaction | Jobs Created | Brownfield Land - Acres | Homes Created | Com. Space sq ft | Business Rates pa | Loan Amount              |
|              | 3           | 87           | 1                       | 40            | 0                | £0                | £15,340,000              |
|              |             |              |                         |               |                  |                   |                          |
| Total        | Transaction | Jobs Created | Brownfield Land - Acres | Homes Created | Com. Space sq ft | Business Rates pa | Loan Amount              |
|              | 11          | 188          | 21                      | 1,242         | 16,617           | £0                | £62,961,429              |
|              |             |              |                         |               |                  |                   |                          |