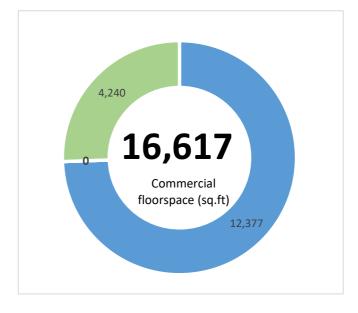

| Live outputs | Transaction | Jobs Created | Brownfield Land - Acres | Homes Created | Com. Space sq ft | Business Rates pa | Loan Amount Drawn Amount |
|--------------|-------------|--------------|-------------------------|---------------|------------------|-------------------|--------------------------|
|              | 8           | 101          | 20                      | 1,202         | 16,617           | £0                | £47,621,429 £16,413,974  |
|              |             |              |                         |               |                  |                   |                          |
| Repaid       | Transaction | Jobs Created | Brownfield Land - Acres | Homes Created | Com. Space sq ft | Business Rates pa | Loan Amount              |
|              | 3           | 87           | 1                       | 40            | 0                | £0                | £15,340,000              |
|              |             |              |                         |               |                  |                   |                          |
| Total        | Transaction | Jobs Created | Brownfield Land - Acres | Homes Created | Com. Space sq ft | Business Rates pa | Loan Amount              |
|              | 11          | 188          | 21                      | 1,242         | 16,617           | £0                | £62,961,429              |
|              |             |              |                         |               |                  |                   |                          |